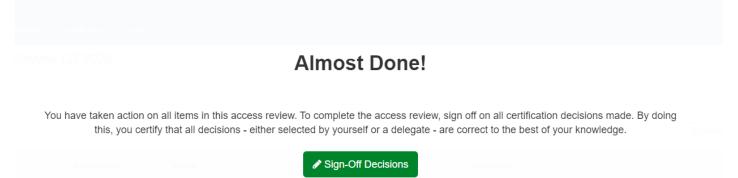

4. Click the Sign-Off Decisions button to complete your access review.

Review Decisions and Sign-Off Later