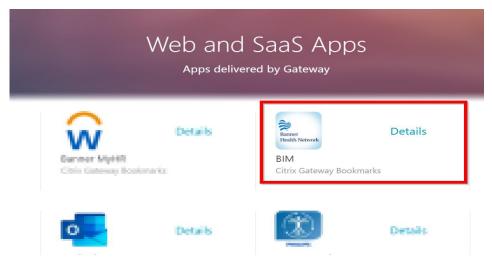

2. Click on the Web and SaaS Apps box.

3. Click on the **BIM** (Banner Identity Management) application icon.

Note: <u>Click Here</u> if the BIM icon does not redirect to the BIM application page.

4. Login to BIM using your Banner / Clinical Connectivity username and password.