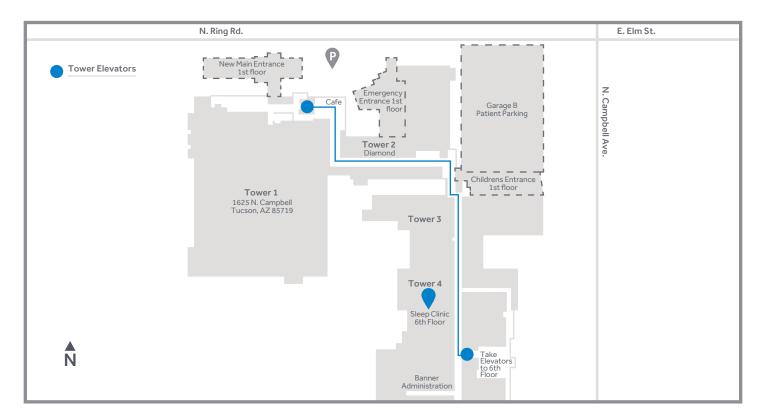

## Sleep Lab and Sleep Clinic

**We did not move.** But there is a **new main entrance**. We are located in Tower 4 on the 6th Floor. The walk is about 10 minutes, so if you need assistance, please have the front desk contact us and transportation:

Daytime patients call 694-5256 - Nighttime patients call 694-4986

- Take the Tower 1 Elevators to the 2nd floor
- Walk toward the Café, turn right, follow the signs to Tower 4
- The signs are located above the doors, so make sure to look up
- Once you are in Tower 4 go to the Tower 4 Elevators
- Take the Emergency elevators to the 6th floor and follow the signs to: "Center for Sleep Disorders"

## Banner - University Medical Center Tucson

1625 N. Campbell Ave, Tucson, AZ 85719

520.694.0111